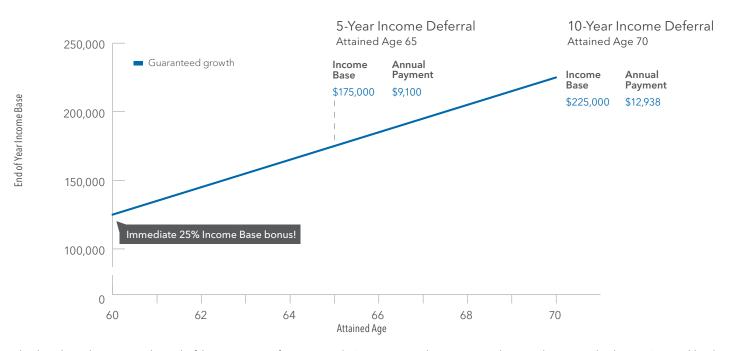

## 10.00% simple interest for powerful guaranteed income

The chart shows the guaranteed growth of the Income Base after 5 years and 10 years, prior to electing income. The example assumes the client is 60 years old and purchased a \$100,000 Athene Ascent Pro 10 Bonus annuity and an Athene Ascent Income Rider with Option 1: Guaranteed Growth. Single Life with Level Income Payment Option. Rates are effective as of September 30, 2022 and are subject to change.

| Guaranteed Growth Option – Strong at all ages! |                                            |          |                                             |          |
|------------------------------------------------|--------------------------------------------|----------|---------------------------------------------|----------|
| Iccuo Ago                                      | 5-Year Income Deferral Attained Age Income |          | 10-Year Income Deferral Attained Age Income |          |
| Issue Age                                      | Attained Age                               |          | Attained Age                                |          |
| 50                                             | 55                                         | \$7,350  | 60                                          | \$10,575 |
| 55                                             | 60                                         | \$8,225  | 65                                          | \$11,700 |
| 60                                             | 65                                         | \$9,100  | 70                                          | \$12,938 |
| 65                                             | 70                                         | \$10,063 | 75                                          | \$14,738 |
| 70                                             | 75                                         | \$11,463 | 80                                          | \$16,763 |